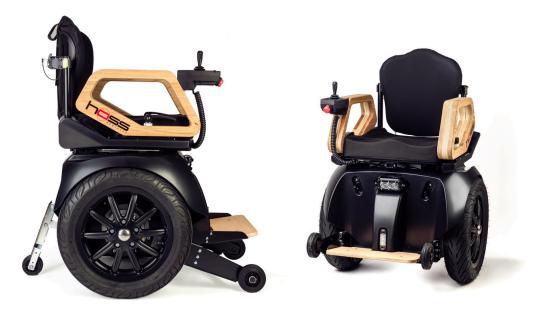

### One axle, many possibilities

The Hoss is designed to constantly maintain perfect balance. There is no need to balance or shift your weight. The Hoss does it all for you, and it's easily controlled by the joystick.

## Full control, completely inuitive.

By driving on one axle, we have developed a device that combines the best of both worlds; indoor manoeuvrability and off-road capability. With its top speed of 15 km/h and a range of 60 km you can cover lots of terrains, and the big wheels and built-in shock absorption guarantee a comfortable ride.