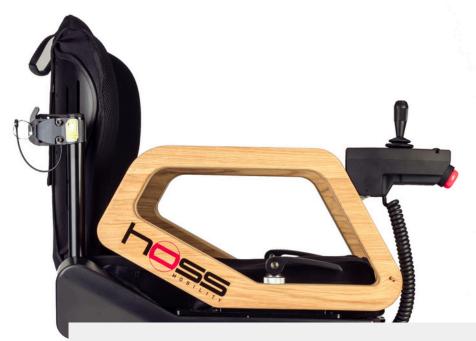

## Full control, completely inuitive.

By driving on one axle, we have developed a device that combines the best of both worlds; indoor manoeuvrability and off-road capability. With its top speed of 15 km/h and a range of 60 km you can cover lots of terrains, and the big wheels and built-in shock absorption guarantee a comfortable ride.