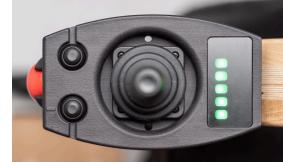

The Hoss is designed to constantly maintain perfect balance. There is no need to balance or shift your weight. The Hoss does it all for you, and it's easily controlled by the joystick.