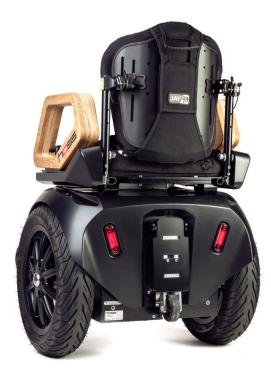

### Our motto: safety first!

The Hoss is made of an intelligent network of sensors, drives and mechanical stabilizers. In its resting position, the Hoss is stabilised. mechanically The instant in which the Hoss goes into balance, redundant gyro and acceleration sensors analyse the behaviour of the driver and the ground several hundred times per second and balance the driver as if on two legs.

The condition of the balance svstem permanently is monitored 100% by our decoupled and patented support system. This not only stabilises the Hoss during the transfer, but can also deploy within a fraction of a second in case of an emergency and bring the Hoss to a safe stop.