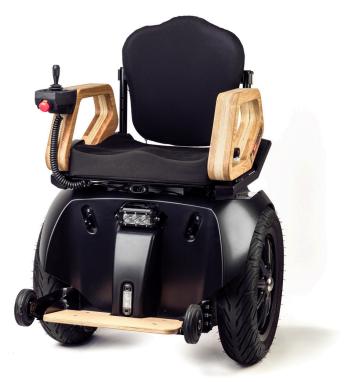

### One axle, many possibilities

## Full control, completely inuitive.

By driving on one axle, we have developed a device that combines the best of both worlds; indoor manoeuvrability and off-road capability. With its top speed of 15 km/h and a range of 60 km you can cover lots of terrains, and the big wheels and built-in shock absorption guarantee a comfortable ride.

# Technical specifications

Maximum load: 120 kg

Dimension (stabilisers deployed): I84xw67xh90cm

Loading height: approx. 65 cm (backrest folded down, without armrests)

Ground clearance: 8 cm

Seat width: 40 - 46 cm